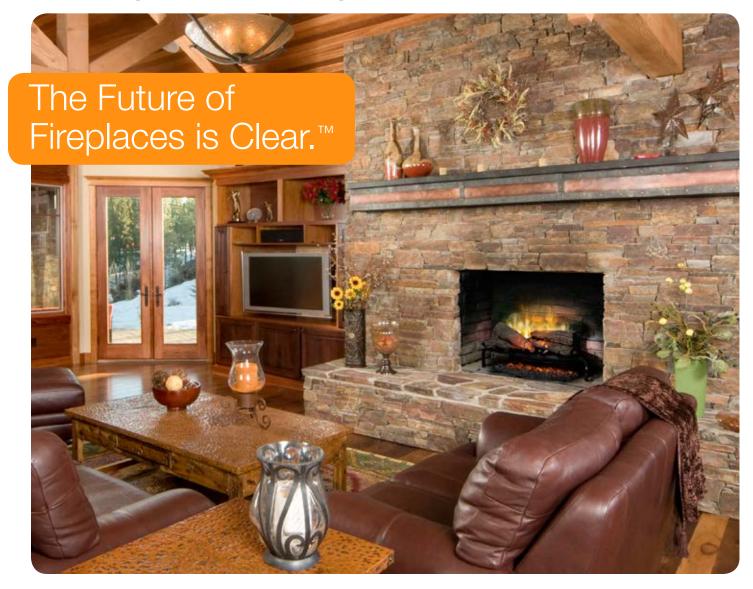

### Revillusion™ 25" Plug-in Electric Log Set

RLG25

More than the addition of new features, Revillusion is a completely new way of looking at fireplaces. Gaze through the lifelike flames to the back of the firebox, revealing the natural character that gives a wood-burning fireplace its charm. Enjoy the look of a fireplace cut straight from the pages of a magazine by choosing Revillusion; clearly a better fireplace.

#### Revillusion™ 25" Plug-in Electric Log Set

#### **Features**

Revillusion™ Flame Technology
Flames are larger, brighter and more random, appearing from within the logs.

Mirage™ Flame Panel
Partially frosted acrylic panel is clearly
better than a mirror, showing only
dazzling flames and no reflections.

ThruView™ Full-depth Design
See clear through the flames to the back of a masonry fireplace for a more authentic experience.

Mood Lighting
Customize the firebox glow with a choice of warm hues, plus midnight mode.

Realogs™ Plus
A full grate of life-size hardwood-cast logs, tiered for greater depth.

National Heat

Fan-forced ceramic heater provides hidden comfort for small spaces.

All-season Flames
Enjoy the unique charm of a fireplace
365 days a year using the flames
without the heat.

Just Plug It In
Simply plug into any standard
household outlet for instant ambiance.

Low Carbon Footprint
The most sustainable fireplace option;
no emissions and 100% efficient.

Specifications, finishes and dimensions are subject to change. †Limited warranty. ©2016 Dimplex North America Limited.