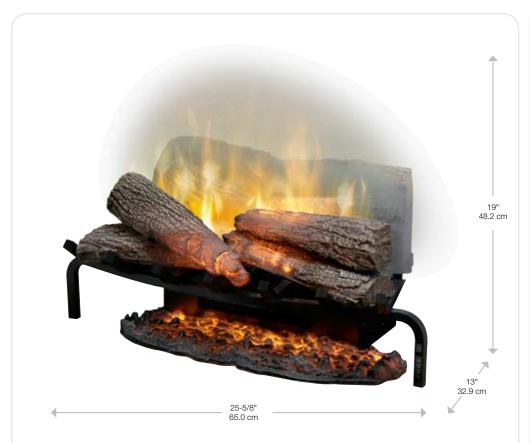

# RLG25

120 V | 1,500 W | 5,118 BTU

| Model # | Description                  | Lbs / Kg | UPC           | Carton Dimensions (WxHxD) |    | Cube |    |
|---------|------------------------------|----------|---------------|---------------------------|----|------|----|
|         |                              |          |               | Inches                    | cm | ft³  | m³ |
| RLG25   | 25" Electric Firebox Log Set |          | 781052 104686 |                           |    |      |    |

Realogs™ Plus
A full grate of life-size hardwood-cast logs, tiered for greater depth.

National Heat

Fan-forced ceramic heater provides hidden comfort for small spaces.

All-season Flames
Enjoy the unique charm of a fireplace
365 days a year using the flames
without the heat.