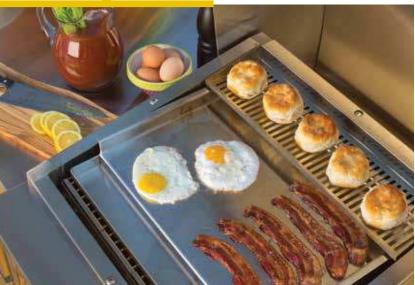

### Accessories ideal for crowds & entertaining

Patterned after a commercial flat-top, our griddle is designed to distribute heat evenly across the cooking surface. It's perfect for red-eye breakfasts during football season or grilling paninis for a quick lunch.

### **COMMERCIAL-STYLE GRIDDLE**

**FRYER BASKET** 

**FRYER/STEAMER** 