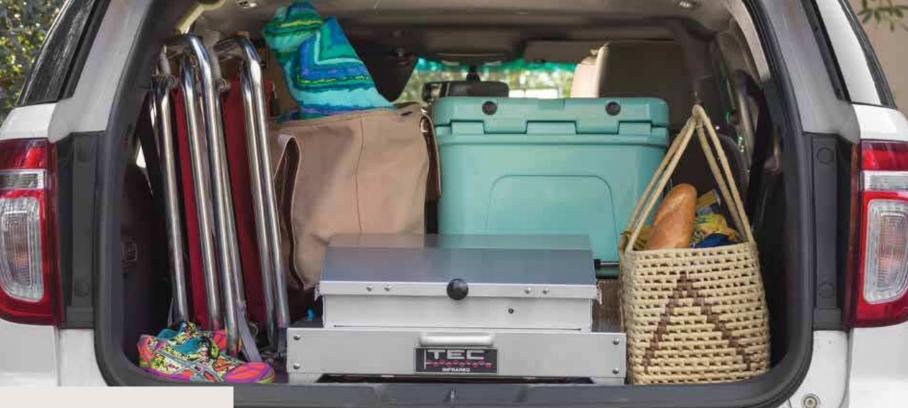

ON BLACK PEDESTAL

Both versatile and affordable, the G-Sport is the only full-sized grill available today certified for use on combustible surfaces, including wood. Designed to be used on a table or countertop or as a freestanding grill, it can also be placed on an outdoor island as an alternative to a built-in – no cutout required. Plus, it's easy to carry to your favorite event or vacation destination with the towel bars on each side doubling as carrying handles.

### **CARRYING BAG**