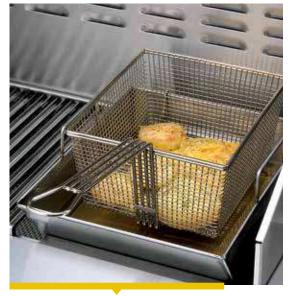

|
| LOW TEMPERATURE  | 300° F                         |
| RAPID PREHEAT    | 0°-750° F in 7 minutes on high |
|                  |                                |

CUSTOM ACCESSORIES



GRIDDLE



### **CARRYING BAG**

### **GATOR RACK**

Built for our 44" grills, this double-burner infrared smoker/ roaster can cover the entire cooking surface of your grill, providing enough space to roast a whole hog or entertain a crowd. Or use it over one burner to free up grates for grilling.

# AMP UP YOUR GRILL GAME

TRANSFORMATIVE ACCESSORIES

### ----- CHIP CORRAL

Our chip corral holds up to 5 cups of chips, neatly containing wood while you smoke, so you don't have to replenish as often.

### **INFRARED SMOKER/ROASTER**

### **COMMERCIAL-STYLE GRIDDLE**





**FRYER BASKET** 









**FRYER/STEAMER** 

# REDEFINE OUTDOOR LIVING

OUTDOOR KITCHEN COMPONENTS



OUTDOOR

24" UNDERCOUNTER 55LB UNDERCOUNTER **OUTDOOR** REFRIGERATOR ICEMAKER

**DOUBLE ACCESS** DOORS 26" MODEL PICTURED



**DOUBLE DRAWER** 

|                                       |        |                    |        |       | All mea         | surements in inche |
|---------------------------------------|--------|--------------------|--------|-------|-----------------|--------------------|
|                                       | PR     | PRODUCT DIMENSIONS |        |       | UT-OUT DIMENSIC | ONS                |
|                                       | WIDTH  | DEPTH              | HEIGHT | WIDTH | DEPTH           | HEIGHT             |
| 24" UNDERCOUNTER OUTDOOR REFRIGERATOR | 23.4   | 24.5