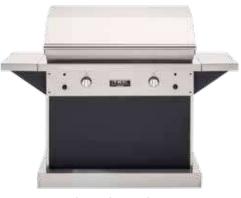

### **44" STERLING PATIO**

| SS STEEL BURNERS              |
|-------------------------------|
| 592 in <sup>2</sup>           |
| 185 in <sup>2</sup>           |
| 32 hamburgers in 8-10 minutes |
| 60,000 BTUs                   |
|                               |

ON STAINLESS CABINET

A new generation of the world's first infrared grill. Rediscover this classic, now 100% infrared.

0

. .

### **44" PATIO**

| 2 FUEL-EFFICIENT STAI | NLESS STEEL BURNERS   | 00        |
|-----------------------|-----------------------|-----------|
| GRILLING SURFACE      | 592 in <sup>2</sup>   |           |
| WARMING RACK          | 185 in <sup>2</sup>   |           |
| COOKING CAPACITY      | 32 hamburgers in 8-10 | 0 minutes |
| TOTAL OUTPUT          | 60,000 BTUs           |           |

ON BLACK PEDESTAL

Both versatile and affordable, the G-Sport is the only full-sized grill available today certified for use on combustible surfaces, including wood. Designed to be used on a table or countertop or as a freestanding grill, it can also be placed on an outdoor island as an alternative to a built-in – no cutout required. Plus, it's easy to carry to your favorite event or vacation destination with the towel bars on each side doubling as carrying handles.