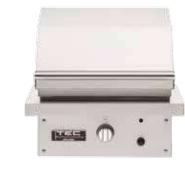

### **26" PATIO**

| 1 FUEL-EFFICIENT STAIN | LESS STEEL BURNER             |  |
|------------------------|-------------------------------|--|
| GRILLING SURFACE       | 296 in <sup>2</sup>           |  |
| WARMING RACK           | 95 in <sup>2</sup>            |  |
| COOKING CAPACITY       | 16 hamburgers in 8-10 minutes |  |
| TOTAL OUTPUT           | 30,000 BTUs                   |  |
|                        |                               |  |

ON BLACK PEDESTAL

### **44" PATIO**

| 2 FUEL-EFFICIENT STAI | NLESS STEEL BURNERS   | 00        |
|-----------------------|-----------------------|-----------|
| GRILLING SURFACE      | 592 in <sup>2</sup>   |           |
| WARMING RACK          | 185 in <sup>2</sup>   |           |
| COOKING CAPACITY      | 32 hamburgers in 8-10 | 0 minutes |
| TOTAL OUTPUT          | 60,000 BTUs           |           |

ON BLACK PEDESTAL

Both versatile and affordable, the G-Sport is the only full-sized grill available today certified for use on combustible surfaces, including wood. Designed to be used on a table or countertop or as a freestanding grill, it can also be placed on an outdoor island as an alternative to a built-in – no cutout required. Plus, it's easy to carry to your favorite event or vacation destination with the towel bars on each side doubling as carrying handles.