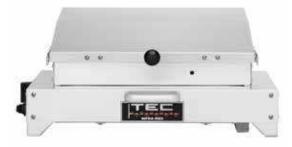

### **G-SPORT**

| 1 FUEL-EFFICIENT STAINLESS STEEL BURNER |                                |  |  |  |  |
|-----------------------------------------|--------------------------------|--|--|--|--|
| GRILLING SURFACE                        | 309 in <sup>2</sup>            |  |  |  |  |
| WARMING RACK                            | 115 in <sup>2</sup>            |  |  |  |  |
| COOKING CAPACITY                        | 18 hamburgers in 8-10 minutes  |  |  |  |  |
| TOTAL OUTPUT                            | 22,000 BTUs                    |  |  |  |  |
| LOW TEMPERATURE                         | 250° F                         |  |  |  |  |
| RAPID PREHEAT                           | 0°-850° F in 7 minutes on high |  |  |  |  |

WITH SIDE SHELF

CUSTOM ACCESSORY

**G-SPORT SMOKER/ROASTER**  SERIES 