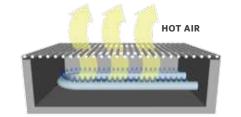

### TRADITIONAL GAS GRILL 0% Infrared / 100% Hot Air

When cooking with convective hot air burners, food dries out and becomes tough, and flare-ups cause charring. These burners cannot reach infrared searing temperatures, and they create hot and cold spots that cook unevenly. TEC'S OLD CERAMIC INFRARED TECHNOLOGY 35% Infrared / 65% Hot Air