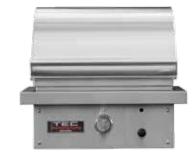

### **26" PATIO**

| 1 FUEL-EFFICIENT STAIN | LESS STEEL BURNER             |  |
|------------------------|-------------------------------|--|
| GRILLING SURFACE       | 296 in <sup>2</sup>           |  |
| WARMING RACK           | 95 in <sup>2</sup>            |  |
| COOKING CAPACITY       | 16 hamburgers in 8-10 minutes |  |
| TOTAL OUTPUT           | 30,000 BTUs                   |  |
|                        |                               |  |

ON BLACK PEDESTAL