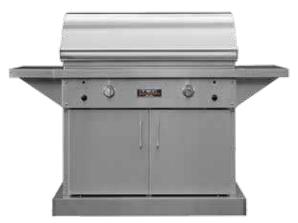

### **44" PATIO**

| 2 FUEL-EFFICIENT STAI | NLESS STEEL BURNERS   | 00        |
|-----------------------|-----------------------|-----------|
| GRILLING SURFACE      | 592 in <sup>2</sup>   |           |
| WARMING RACK          | 185 in <sup>2</sup>   |           |
| COOKING CAPACITY      | 32 hamburgers in 8-10 | 0 minutes |
| TOTAL OUTPUT          | 60,000 BTUs           |           |

ON BLACK PEDESTAL

Both versatile and affordable, the G-Sport is the only full-sized grill available today certified for use on combustible surfaces, including wood. Designed to be used on a table or countertop or as a freestanding grill, it can also be placed on an outdoor island as an alternative to a built-in – no cutout required. Plus, it's easy to carry to your favorite event or vacation destination with the towel bars on each side doubling as carrying handles.