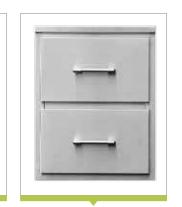

# REDEFINE OUTDOOR LIVING

OUTDOOR KITCHEN COMPONENTS

OUTDOOR

24" UNDERCOUNTER 55LB UNDERCOUNTER **OUTDOOR** REFRIGERATOR ICEMAKER

**DOUBLE ACCESS** DOORS 26" MODEL PICTURED

**DOUBLE DRAWER** 

|                                       |        |                    |        |       | All mea         | surements in inche |
|---------------------------------------|--------|--------------------|--------|-------|-----------------|--------------------|
|                                       | PR     | PRODUCT DIMENSIONS |        |       | UT-OUT DIMENSIC | ONS                |
|                                       | WIDTH  | DEPTH              | HEIGHT | WIDTH | DEPTH           | HEIGHT             |
| 24" UNDERCOUNTER OUTDOOR REFRIGERATOR | 23.4   | 24.5               | 32.7   | 24    | 24.5            | 34                 |
| 55LB UNDERCOUNTER OUTDOOR ICEMAKER    | 14.875 | 22.625             | 31.5   | 15    | 24              | 34                 |
| 26" DOUBLE ACCESS DOORS               | 25.5   |                    | 23     | 23    |                 | 21                 |
| 36" DOUBLE ACCESS DOORS               | 36     |                    | 23     | 33.5  |                 | 21                 |
| 44" DOUBLE ACCESS DOORS               | 43.75  |                    | 23     | 41.25 |                 | 21                 |
| 18" DOUBLE DRAWER                     | 18     | 20                 | 23     | 15.75 | 20              | 21                 |

### Attention to detail

Access doors and drawers feature 304 stainless construction and pulls, spring-loaded hinges, and self-closing drawer slides.

RECIPE