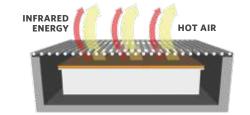

# It's what sets us apart.

TEC manufactures the only grill that cooks with 100% infrared energy. We've totally eliminated the hot air associated with grilling, so food retains more of its own natural essence and comes off the grill with unparalleled juiciness and a distinctive charbroiled flavor. You can literally taste the difference.

Our radiant glass panels below the cooking grates are the secret to TEC's juicy charbroiled flavor. They block rising hot air from the burners, so it never reaches the food to dry it out or ignite food drippings. You'll rarely have a flare-up on a TEC grill.