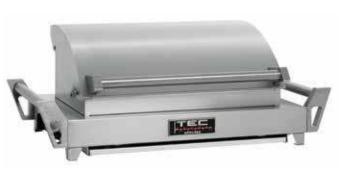

### **GATOR RACK**

Built for our 44" grills, this double-burner infrared smoker/ roaster can cover the entire cooking surface of your grill, providing enough space to roast a whole hog or entertain a crowd. Or use it over one burner to free up grates for grilling.

### **INFRARED SMOKER/ROASTER**