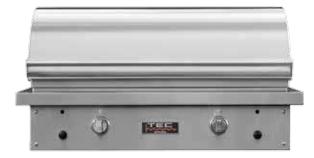

### **44" STERLING PATIO**

| SS STEEL BURNERS              |
|-------------------------------|
| 592 in <sup>2</sup>           |
| 185 in <sup>2</sup>           |
| 32 hamburgers in 8-10 minutes |
| 60,000 BTUs                   |
|                               |

ON STAINLESS CABINET

A new generation of the world's first infrared grill. Rediscover this classic, now 100% infrared.

0

. .