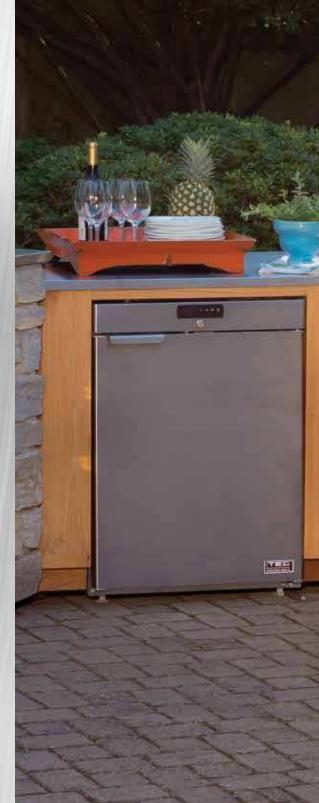

# REDEFINE OUTDOOR LIVING

OUTDOOR KITCHEN COMPONENTS

OUTDOOR

24" UNDERCOUNTER 55LB UNDERCOUNTER **OUTDOOR** REFRIGERATOR ICEMAKER

**DOUBLE ACCESS** DOORS 26" MODEL PICTURED

**DOUBLE DRAWER** 

|                                       |        |                    |        |       | All mea         | surements in inche |
|---------------------------------------|--------|--------------------|--------|-------|-----------------|--------------------|
|                                       | PR     | PRODUCT DIMENSIONS |        |       | UT-OUT DIMENSIC | ONS                |
|                                       | WIDTH  | DEPTH              | HEIGHT | WIDTH | DEPTH           | HEIGHT             |
| 24" UNDERCOUNTER OUTDOOR REFRIGERATOR | 23.4   | 24.5               | 32.7   | 24    | 24.5            | 34                 |
| 55LB UNDERCOUNTER OUTDOOR ICEMAKER    | 14.875 | 22.625             | 31.5   | 15    | 24              | 34                 |
| 26" DOUBLE ACCESS DOORS               | 25.5   |                    | 23     | 23    |                 | 21                 |
| 36" DOUBLE ACCESS DOORS               | 36     |                    | 23     | 33.5  |                 | 21                 |
| 44" DOUBLE ACCESS DOORS               | 43.75  |                    | 23     | 41.25 |                 | 21                 |
| 18" DOUBLE DRAWER                     | 18     | 20                 | 23     | 15.75 | 20              | 21                 |

### Attention to detail

Access doors and drawers feature 304 stainless construction and pulls, spring-loaded hinges, and self-closing drawer slides.

RECIPE