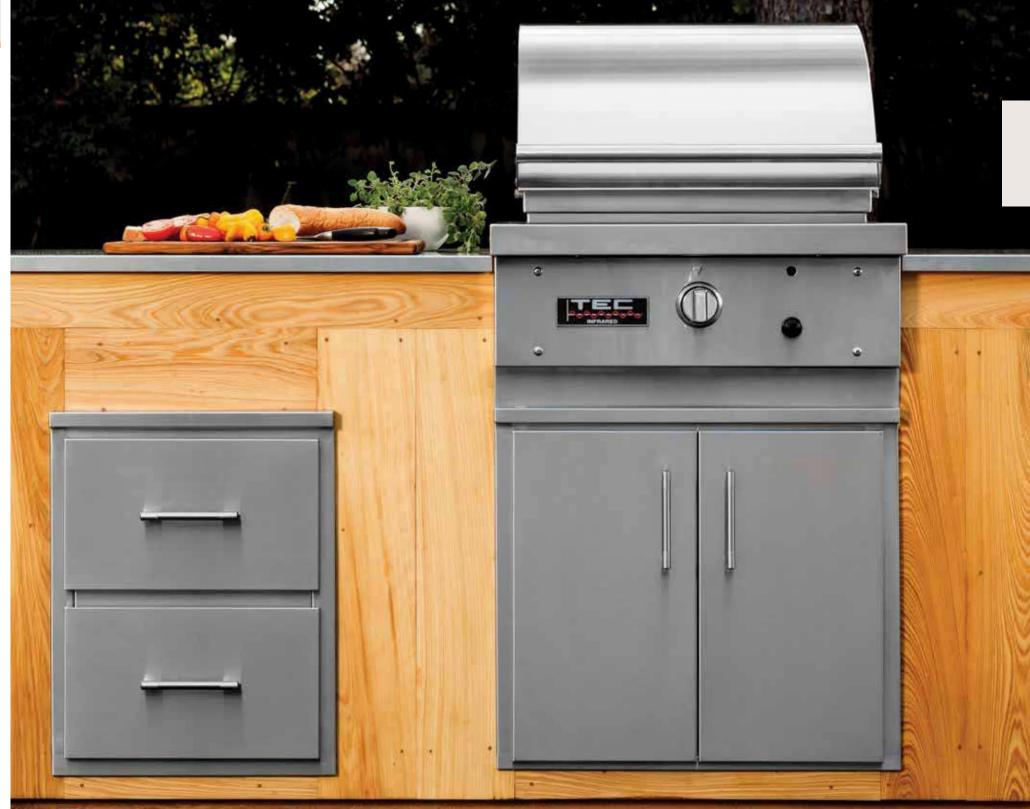

### **INFRARED SMOKER/ROASTER**

### **GATOR RACK**

Built for our 44" grills, this double-burner infrared smoker/ roaster can cover the entire cooking surface of your grill, providing enough space to roast a whole hog or entertain a crowd. Or use it over one burner to free up grates for grilling.