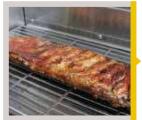

### Hot smoked salmon is different than the smoked salmon you might be thinking of. You've probably seen packages of smoked salmon in the market or at your local bagel shop. That type is cold-smoked, cured under 90°F. Hot smoked salmon is prepared anywhere from 100°-300°F, resulting in a firm yet flaky fish. TEC's new infrared smoker/roaster, which turns your grill into a slow smoker, is perfect for this recipe. You'll find that the texture of hot smoked salmon is closer to grilled salmon than to its chewy, cold-smoked counterpart.

### Smoke the salmon

- **1.** Remove the salmon from the refrigerator, and place the wood plank in water. The fish should sit at room temperature and the plank should soak for half an hour.
- 2. Place the infrared smoker/roaster on the grill, and add wood chips, either in TEC's chip corral or directly on the grates. Preheat on medium until the chips begin smoking, about 10 minutes. Reduce heat to low.
- **3.** Place the fish on the soaked wood plank, set the planked salmon directly on the smoker rack, and close the hood.
- 4. Smoke the salmon for about one hour, adding more wood chips as needed to keep the smoke going. The fish is ready when it is firm to the touch, flakes easily, but is still moist inside. The internal temperature should be around 140°F.
- **5.** Remove the salmon from the grill, and let it rest for 10 minutes. Hot smoked salmon can be served hot, at room temperature, or chilled.