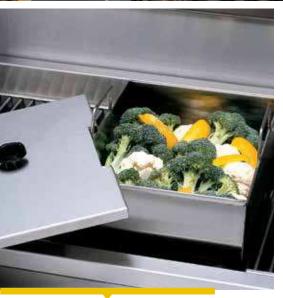

### **GATOR RACK**

Built for our 44" grills, this double-burner infrared smoker/ roaster can cover the entire cooking surface of your grill, providing enough space to roast a whole hog or entertain a crowd. Or use it over one burner to free up grates for grilling.

### **INFRARED SMOKER/ROASTER**