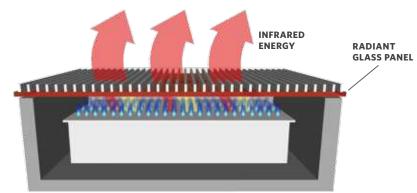

### Tender, juicy, ------charbroiled flavor

Radiant glass panels block rising hot air from burners that dries out food, so food retains up to 35% more of its own juices. Drippings are incinerated on the heated glass, creating a rich, smoky vapor that flavors food.

# It's what sets us apart.

TEC manufactures the only grill that cooks with 100% infrared energy. We've totally eliminated the hot air associated with grilling, so food retains more of its own natural essence and comes off the grill with unparalleled juiciness and a distinctive charbroiled flavor. You can literally taste the difference.

Our radiant glass panels below the cooking grates are the secret to TEC's juicy charbroiled flavor. They block rising hot air from the burners, so it never reaches the food to dry it out or ignite food drippings. You'll rarely have a flare-up on a TEC grill.