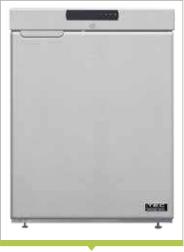

# REDEFINE OUTDOOR LIVING

OUTDOOR KITCHEN COMPONENTS

OUTDOOR

24" UNDERCOUNTER 55LB UNDERCOUNTER **OUTDOOR** REFRIGERATOR ICEMAKER

**DOUBLE ACCESS** DOORS 26" MODEL PICTURED

**DOUBLE DRAWER** 

|                                       |        |                    |        |       | All mea         | surements in inche |
|---------------------------------------|--------|--------------------|--------|-------|-----------------|--------------------|
|                                       | PR     | PRODUCT DIMENSIONS |        |       | UT-OUT DIMENSIC | ONS                |
|                                       | WIDTH  | DEPTH              | HEIGHT | WIDTH | DEPTH           | HEIGHT             |
| 24" UNDERCOUNTER OUTDOOR REFRIGERATOR | 23.4   | 24.5               | 32.7   | 24    | 24.5            | 34                 |
| 55LB UNDERCOUNTER OUTDOOR ICEMAKER    | 14.875 | 22.625             | 31.5   | 15    | 24              | 34                 |
| 26" DOUBLE ACCESS DOORS               | 25.5   |                    | 23     | 23    |                 | 21                 |
| 36" DOUBLE ACCESS DOORS               | 36     |                    | 23     | 33.5  |                 | 21                 |
| 44" DOUBLE ACCESS DOORS               | 43.75  |                    | 23     | 41.25 |                 | 21                 |
| 18" DOUBLE DRAWER                     | 18     | 20                 | 23     | 15.75 | 20              | 21                 |

### Attention to detail

Access doors and drawers feature 304 stainless construction and pulls, spring-loaded hinges, and self-closing drawer slides.

RECIPE