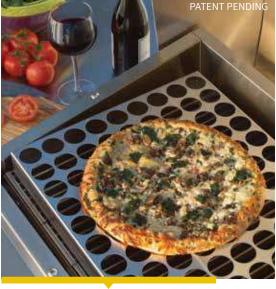

### Versatile enough to cook pizza

We've found that infrared heat makes pizza crust crisp but does not dry it out. Whether you're using fresh dough or pulling a pie out of the freezer, you'll love the flavor and texture of pizza grilled on a TEC.

### **COMMERCIAL-STYLE GRIDDLE**

**FRYER BASKET** 

**FRYER/STEAMER** 