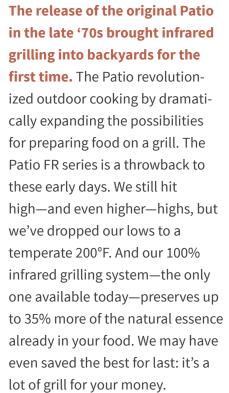

### **26" PATIO**

| 1 FUEL-EFFICIENT STAIN | LESS STEEL BURNER             |  |
|------------------------|-------------------------------|--|
| GRILLING SURFACE       | 296 in <sup>2</sup>           |  |
| WARMING RACK           | 95 in <sup>2</sup>            |  |
| COOKING CAPACITY       | 16 hamburgers in 8-10 minutes |  |
| TOTAL OUTPUT           | 30,000 BTUs                   |  |
|                        |                               |  |

ON BLACK PEDESTAL