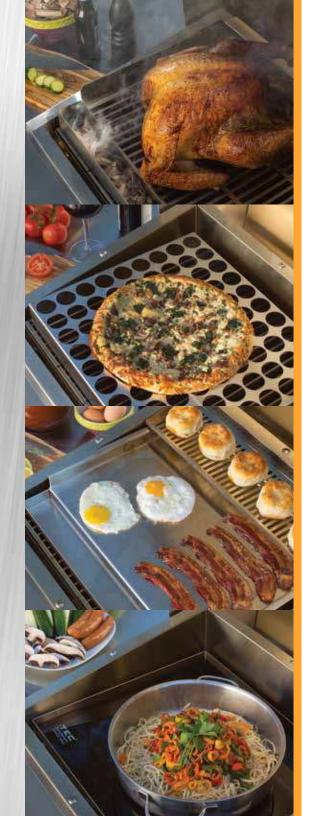

### Versatile enough to cook pizza

We've found that infrared heat makes pizza crust crisp but does not dry it out. Whether you're using fresh dough or pulling a pie out of the freezer, you'll love the flavor and texture of pizza grilled on a TEC.

### Accessories ideal for crowds & entertaining

Patterned after a commercial flat-top, our griddle is designed to distribute heat evenly across the cooking surface. It's perfect for red-eye breakfasts during football season or grilling paninis for a quick lunch.

### **GATOR RACK**

Built for our 44" grills, this double-burner infrared smoker/ roaster can cover the entire cooking surface of your grill, providing enough space to roast a whole hog or entertain a crowd. Or use it over one burner to free up grates for grilling.

### **INFRARED SMOKER/ROASTER**

### **COMMERCIAL-STYLE GRIDDLE**

**FRYER BASKET** 

**FRYER/STEAMER** 