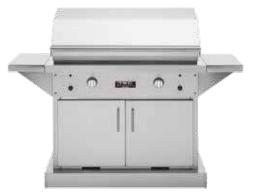

### **44" STERLING PATIO**

| SS STEEL BURNERS              |
|-------------------------------|
| 592 in <sup>2</sup>           |
| 185 in <sup>2</sup>           |
| 32 hamburgers in 8-10 minutes |
| 60,000 BTUs                   |
|                               |

ON STAINLESS CABINET

A new generation of the world's first infrared grill. Rediscover this classic, now 100% infrared.

0

. .

### **44" PATIO**

| 2 FUEL-EFFICIENT STAI | NLESS STEEL BURNERS   | 00        |
|-----------------------|-----------------------|-----------|
| GRILLING SURFACE      | 592 in <sup>2</sup>   |           |
| WARMING RACK          | 185 in <sup>2</sup>   |           |
| COOKING CAPACITY      | 32 hamburgers in 8-10 | 0 minutes |
| TOTAL OUTPUT          | 60,000 BTUs           |           |

ON BLACK PEDESTAL

Both versatile and affordable, the G-Sport is the only full-sized grill available today certified for use on combustible surfaces, including wood. Designed to be used on a table or countertop or as a freestanding grill, it can also be placed on an outdoor island as an alternative to a built-in – no cutout required. Plus, it's easy to carry to your favorite event or vacation destination with the towel bars on each side doubling as carrying handles.