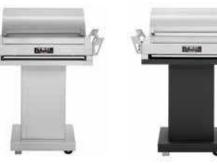

### **26" PATIO**

| 1 FUEL-EFFICIENT STAIN | LESS STEEL BURNER             |  |
|------------------------|-------------------------------|--|
| GRILLING SURFACE       | 296 in <sup>2</sup>           |  |
| WARMING RACK           | 95 in <sup>2</sup>            |  |
| COOKING CAPACITY       | 16 hamburgers in 8-10 minutes |  |
| TOTAL OUTPUT           | 30,000 BTUs                   |  |
|                        |                               |  |

ON BLACK PEDESTAL

### **44" PATIO**

| 2 FUEL-EFFICIENT STAI | NLESS STEEL BURNERS   | 00        |
|-----------------------|-----------------------|-----------|
| GRILLING SURFACE      | 592 in <sup>2</sup>   |           |
| WARMING RACK          | 185 in <sup>2</sup>   |           |
| COOKING CAPACITY      | 32 hamburgers in 8-10 | 0 minutes |
| TOTAL OUTPUT          | 60,000 BTUs           |           |

ON BLACK PEDESTAL

Both versatile and affordable, the G-Sport is the only full-sized grill available today certified for use on combustible surfaces, including wood. Designed to be used on a table or countertop or as a freestanding grill, it can also be placed on an outdoor island as an alternative to a built-in – no cutout required. Plus, it's easy to carry to your favorite event or vacation destination with the towel bars on each side doubling as carrying handles.